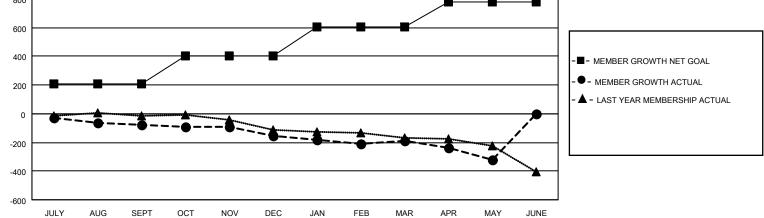

## GMT MONTHLY MEMBERSHIP PROGRESS REPORT Results as of: 5/31/2020

Multiple District 202

LOCATION: NEW ZEALAND

GMT: OPEN

GMT CA 7

| QUARTER GOAL ACTUAL MEMBERS A                                                                                                                                                                                                                                                                                                                                                                                                                                                                                                                                                                                                                                                                                                                                                                                                                                                                                                                                                                                                                                                                                                                                                                                                                                                                                                                                                                                                                                                                                                                                                                                                                                                                                                                                                                                                                                                                                                                                                                      |               |               |             |               |                       |     |     | •••••                                              |  |  |
|----------------------------------------------------------------------------------------------------------------------------------------------------------------------------------------------------------------------------------------------------------------------------------------------------------------------------------------------------------------------------------------------------------------------------------------------------------------------------------------------------------------------------------------------------------------------------------------------------------------------------------------------------------------------------------------------------------------------------------------------------------------------------------------------------------------------------------------------------------------------------------------------------------------------------------------------------------------------------------------------------------------------------------------------------------------------------------------------------------------------------------------------------------------------------------------------------------------------------------------------------------------------------------------------------------------------------------------------------------------------------------------------------------------------------------------------------------------------------------------------------------------------------------------------------------------------------------------------------------------------------------------------------------------------------------------------------------------------------------------------------------------------------------------------------------------------------------------------------------------------------------------------------------------------------------------------------------------------------------------------------|---------------|---------------|-------------|---------------|-----------------------|-----|-----|----------------------------------------------------|--|--|
| QUARTER NEW CLUB GOAL NEW CLUBS DROPPED CLUBS QUARTER MEMBER GROWTH NET<br>GOAL MEMBER GROWTH<br>ACTUAL DROPPI<br>MEMBERS A<br>(including training tradiant trading training training tradiated training tr |               | Club          | os          |               | Members               |     |     |                                                    |  |  |
| QUARTERGOALACTUALMEMBERS A<br>(including traditional)JULY/AUG/SEPT201JULY/AUG/SEPT211182227OCT/NOV/DEC0000OCT/NOV/DEC190158219JAN/FEB/MAR103JAN/FEB/MAR206157175                                                                                                                                                                                                                                                                                                                                                                                                                                                                                                                                                                                                                                                                                                                                                                                                                                                                                                                                                                                                                                                                                                                                                                                                                                                                                                                                                                                                                                                                                                                                                                                                                                                                                                                                                                                                                                   |               | RESULTS FOR   | R 2019-2020 |               | RESULTS FOR 2019-2020 |     |     |                                                    |  |  |
| OCT/NOV/DEC   0   0   0   OCT/NOV/DEC   190   158   219     JAN/FEB/MAR   1   0   3   JAN/FEB/MAR   206   157   175                                                                                                                                                                                                                                                                                                                                                                                                                                                                                                                                                                                                                                                                                                                                                                                                                                                                                                                                                                                                                                                                                                                                                                                                                                                                                                                                                                                                                                                                                                                                                                                                                                                                                                                                                                                                                                                                                | QUARTER       | NEW CLUB GOAL | NEW CLUBS   | DROPPED CLUBS | QUARTER               |     |     | DROPPED<br>MEMBERS ACTUAI<br>(including transfers) |  |  |
| JAN/FEB/MAR 1 0 3 JAN/FEB/MAR 206 157 175                                                                                                                                                                                                                                                                                                                                                                                                                                                                                                                                                                                                                                                                                                                                                                                                                                                                                                                                                                                                                                                                                                                                                                                                                                                                                                                                                                                                                                                                                                                                                                                                                                                                                                                                                                                                                                                                                                                                                          | JULY/AUG/SEPT | 2             | 0           | 1             | JULY/AUG/SEPT         | 211 | 182 | 227                                                |  |  |
|                                                                                                                                                                                                                                                                                                                                                                                                                                                                                                                                                                                                                                                                                                                                                                                                                                                                                                                                                                                                                                                                                                                                                                                                                                                                                                                                                                                                                                                                                                                                                                                                                                                                                                                                                                                                                                                                                                                                                                                                    | OCT/NOV/DEC   | 0             | 0           | 0             | OCT/NOV/DEC           | 190 | 158 | 219                                                |  |  |
| APR/MAY/JUNE 1 0 0 APR/MAY/JUNE 175 25 151                                                                                                                                                                                                                                                                                                                                                                                                                                                                                                                                                                                                                                                                                                                                                                                                                                                                                                                                                                                                                                                                                                                                                                                                                                                                                                                                                                                                                                                                                                                                                                                                                                                                                                                                                                                                                                                                                                                                                         | JAN/FEB/MAR   | 1             | 0           | 3             | JAN/FEB/MAR           | 206 | 157 | 175                                                |  |  |
|                                                                                                                                                                                                                                                                                                                                                                                                                                                                                                                                                                                                                                                                                                                                                                                                                                                                                                                                                                                                                                                                                                                                                                                                                                                                                                                                                                                                                                                                                                                                                                                                                                                                                                                                                                                                                                                                                                                                                                                                    | APR/MAY/JUNE  | 1             | 0           | 0             | APR/MAY/JUNE          | 175 | 25  | 151                                                |  |  |