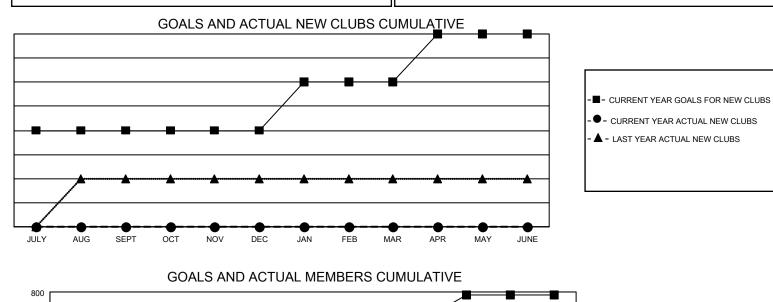

## GMT MONTHLY MEMBERSHIP PROGRESS REPORT Results as of: 5/31/2020

Multiple District 202

LOCATION: NEW ZEALAND

GMT: OPEN

GMT CA 7

| QUARTER GOAL ACTUAL MEMBERS A                                                                                                                                                                                                                                                                                                                                                                                                                                                                                                                                                                                                                                                                                                                                                                                                                                                                                                                                                                                                                                                                                                                                                                                                                                                                                                                                                                                                                                                                                                                                                                                                                                                                                                                                                                                                                                                                                                                                                                      |               |               |             |               |                       |     |     | •••••                                              |  |  |
|----------------------------------------------------------------------------------------------------------------------------------------------------------------------------------------------------------------------------------------------------------------------------------------------------------------------------------------------------------------------------------------------------------------------------------------------------------------------------------------------------------------------------------------------------------------------------------------------------------------------------------------------------------------------------------------------------------------------------------------------------------------------------------------------------------------------------------------------------------------------------------------------------------------------------------------------------------------------------------------------------------------------------------------------------------------------------------------------------------------------------------------------------------------------------------------------------------------------------------------------------------------------------------------------------------------------------------------------------------------------------------------------------------------------------------------------------------------------------------------------------------------------------------------------------------------------------------------------------------------------------------------------------------------------------------------------------------------------------------------------------------------------------------------------------------------------------------------------------------------------------------------------------------------------------------------------------------------------------------------------------|---------------|---------------|-------------|---------------|-----------------------|-----|-----|----------------------------------------------------|--|--|
| QUARTER NEW CLUB GOAL NEW CLUBS DROPPED CLUBS QUARTER MEMBER GROWTH NET<br>GOAL MEMBER GROWTH<br>ACTUAL DROPPI<br>MEMBERS A<br>(including training tradiant trading training training tradiated training tr |               | Club          | os          |               | Members               |     |     |                                                    |  |  |
| QUARTERGOALACTUALMEMBERS A<br>(including traditional)JULY/AUG/SEPT201JULY/AUG/SEPT211182227OCT/NOV/DEC0000OCT/NOV/DEC190158219JAN/FEB/MAR103JAN/FEB/MAR206157175                                                                                                                                                                                                                                                                                                                                                                                                                                                                                                                                                                                                                                                                                                                                                                                                                                                                                                                                                                                                                                                                                                                                                                                                                                                                                                                                                                                                                                                                                                                                                                                                                                                                                                                                                                                                                                   |               | RESULTS FOR   | R 2019-2020 |               | RESULTS FOR 2019-2020 |     |     |                                                    |  |  |
| OCT/NOV/DEC   0   0   0   OCT/NOV/DEC   190   158   219     JAN/FEB/MAR   1   0   3   JAN/FEB/MAR   206   157   175                                                                                                                                                                                                                                                                                                                                                                                                                                                                                                                                                                                                                                                                                                                                                                                                                                                                                                                                                                                                                                                                                                                                                                                                                                                                                                                                                                                                                                                                                                                                                                                                                                                                                                                                                                                                                                                                                | QUARTER       | NEW CLUB GOAL | NEW CLUBS   | DROPPED CLUBS | QUARTER               |     |     | DROPPED<br>MEMBERS ACTUAI<br>(including transfers) |  |  |
| JAN/FEB/MAR 1 0 3 JAN/FEB/MAR 206 157 175                                                                                                                                                                                                                                                                                                                                                                                                                                                                                                                                                                                                                                                                                                                                                                                                                                                                                                                                                                                                                                                                                                                                                                                                                                                                                                                                                                                                                                                                                                                                                                                                                                                                                                                                                                                                                                                                                                                                                          | JULY/AUG/SEPT | 2             | 0           | 1             | JULY/AUG/SEPT         | 211 | 182 | 227                                                |  |  |
|                                                                                                                                                                                                                                                                                                                                                                                                                                                                                                                                                                                                                                                                                                                                                                                                                                                                                                                                                                                                                                                                                                                                                                                                                                                                                                                                                                                                                                                                                                                                                                                                                                                                                                                                                                                                                                                                                                                                                                                                    | OCT/NOV/DEC   | 0             | 0           | 0             | OCT/NOV/DEC           | 190 | 158 | 219                                                |  |  |
| APR/MAY/JUNE 1 0 0 APR/MAY/JUNE 175 25 151                                                                                                                                                                                                                                                                                                                                                                                                                                                                                                                                                                                                                                                                                                                                                                                                                                                                                                                                                                                                                                                                                                                                                                                                                                                                                                                                                                                                                                                                                                                                                                                                                                                                                                                                                                                                                                                                                                                                                         | JAN/FEB/MAR   | 1             | 0           | 3             | JAN/FEB/MAR           | 206 | 157 | 175                                                |  |  |
|                                                                                                                                                                                                                                                                                                                                                                                                                                                                                                                                                                                                                                                                                                                                                                                                                                                                                                                                                                                                                                                                                                                                                                                                                                                                                                                                                                                                                                                                                                                                                                                                                                                                                                                                                                                                                                                                                                                                                                                                    | APR/MAY/JUNE  | 1             | 0           | 0             | APR/MAY/JUNE          | 175 | 25  | 151                                                |  |  |